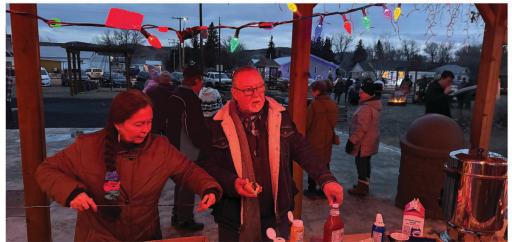

#### LIGHT UP THE SQUARE PHOTOS

Last Tuesday the kids at Eastend School made ornaments and

hung them on the tree in the square while Santa was there to shake hands and give out oranges. The kids were treated to hot chocolate and broke out in spontaneous singing of Christmas carols before they headed back to class. Later that night, members of the Eastend and District Chamber of Commerce were serving free hot dogs and hot chocolate while a roaring fire kept the crowd warm waiting for the magic moment. The tree was lit up along with the rest of the town square as the Sun made it's exit for the day. The Eastend Fire Department was there to kick of the tree lighting with ceremonial flashing of the siren lights from the rescue truck.

The weather was perfect for the event, and the mood of the busy square was festive. A donation bucket was in place and raised approximately \$300 with profits going to the Eastend Memorial Hall. The lighting looked great thanks to all the donated lights and the job done by Crazy Cowboys on the tree.