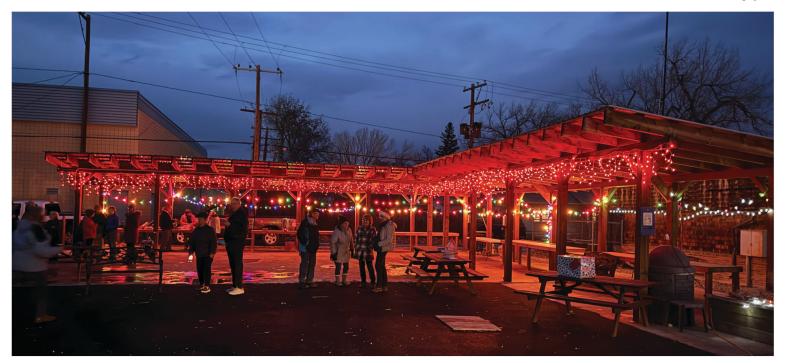

#### LIGHT UP THE SQUARE PHOTOS

Last Tuesday the kids at Eastend School made ornaments and

hung them on the tree in the square while Santa was there to shake hands and give out oranges. The kids were treated to hot chocolate and broke out in spontaneous singing of Christmas carols before they headed back to class. Later that night, members of the Eastend and District Chamber of Commerce were serving free hot dogs and hot chocolate while a roaring fire kept the crowd warm waiting for the magic moment. The tree was lit up along with the rest of the town square as the Sun made it's exit for the day. The Eastend Fire Department was there to kick of the tree lighting with ceremonial flashing of the siren lights from the rescue truck.

The weather was perfect for the event, and the mood of the busy square was festive. A donation bucket was in place and raised approximately \$300 with profits going to the Eastend Memorial Hall. The lighting looked great thanks to all the donated lights and the job done by Crazy Cowboys on the tree.