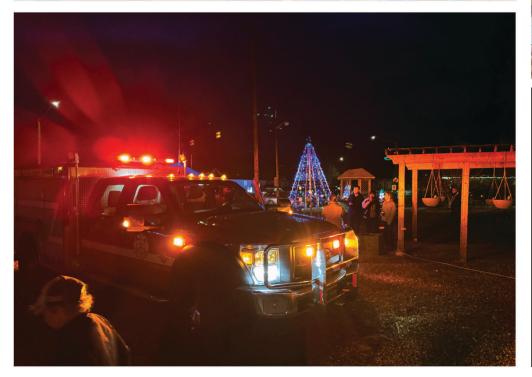

#### LIGHT UP THE SQUARE PHOTOS

Last Tuesday the kids at Eastend School made ornaments and

hung them on the tree in the square while Santa was there to shake hands and give out oranges. The kids were treated to hot chocolate and broke out in spontaneous singing of Christmas carols before they headed back to class. Later that night, members of the Eastend and District Chamber of Commerce were serving free hot dogs and hot chocolate while a roaring fire kept the crowd warm waiting for the magic moment. The tree was lit up along with the rest of the town square as the Sun made it's exit for the day. The Eastend Fire Department was there to kick of the tree lighting with ceremonial flashing of the siren lights from the rescue truck.

The weather was perfect for the event, and the mood of the busy square was festive. A donation bucket was in place and raised approximately \$300 with profits going to the Eastend Memorial Hall. The lighting looked great thanks to all the donated lights and the job done by Crazy Cowboys on the tree.