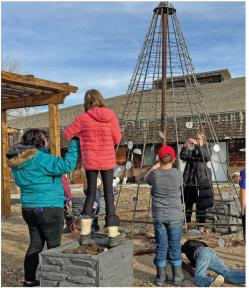

#### LIGHT UP THE SQUARE PHOTOS

Last Tuesday the kids at Eastend School made ornaments and

hung them on the tree in the square while Santa was there to shake hands and give out oranges. The kids were treated to hot chocolate and broke out in spontaneous singing of Christmas carols before they headed back to class. Later that night, members of the Eastend and District Chamber of Commerce were serving free hot dogs and hot chocolate while a roaring fire kept the crowd warm waiting for the magic moment. The tree was lit up along with the rest of the town square as the Sun made it's exit for the day. The Eastend Fire Department was there to kick of the tree lighting with ceremonial flashing of the siren lights from the rescue truck.

The weather was perfect for the event, and the mood of the busy square was festive. A donation bucket was in place and raised approximately \$300 with profits going to the Eastend Memorial Hall. The lighting looked great thanks to all the donated lights and the job done by Crazy Cowboys on the tree.