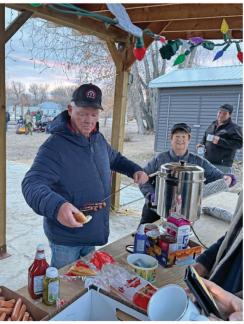

#### LIGHT UP THE SQUARE PHOTOS

Last Tuesday the kids at Eastend School made ornaments and

hung them on the tree in the square while Santa was there to shake hands and give out oranges. The kids were treated to hot chocolate and broke out in spontaneous singing of Christmas carols before they headed back to class. Later that night, members of the Eastend and District Chamber of Commerce were serving free hot dogs and hot chocolate while a roaring fire kept the crowd warm waiting for the magic moment. The tree was lit up along with the rest of the town square as the Sun made it's exit for the day. The Eastend Fire Department was there to kick of the tree lighting with ceremonial flashing of the siren lights from the rescue truck.

The weather was perfect for the event, and the mood of the busy square was festive. A donation bucket was in place and raised approximately \$300 with profits going to the Eastend Memorial Hall. The lighting looked great thanks to all the donated lights and the job done by Crazy Cowboys on the tree.