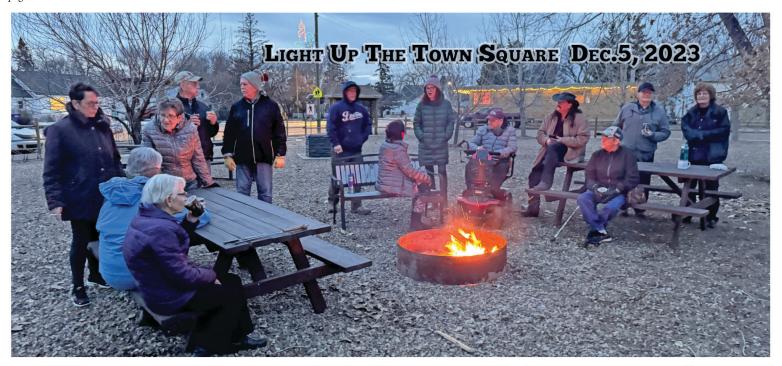

#### LIGHT UP THE SQUARE PHOTOS

Last Tuesday the kids at Eastend School made ornaments and

hung them on the tree in the square while Santa was there to shake hands and give out oranges. The kids were treated to hot chocolate and broke out in spontaneous singing of Christmas carols before they headed back to class. Later that night, members of the Eastend and District Chamber of Commerce were serving free hot dogs and hot chocolate while a roaring fire kept the crowd warm waiting for the magic moment. The tree was lit up along with the rest of the town square as the Sun made it's exit for the day. The Eastend Fire Department was there to kick of the tree lighting with ceremonial flashing of the siren lights from the rescue truck.

The weather was perfect for the event, and the mood of the busy square was festive. A donation bucket was in place and raised approximately \$300 with profits going to the Eastend Memorial Hall. The lighting looked great thanks to all the donated lights and the job done by Crazy Cowboys on the tree.