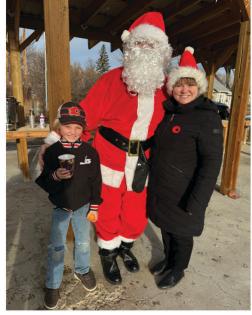

#### LIGHT UP THE SQUARE PHOTOS

Last Tuesday the kids at Eastend School made ornaments and

hung them on the tree in the square while Santa was there to shake hands and give out oranges. The kids were treated to hot chocolate and broke out in spontaneous singing of Christmas carols before they headed back to class. Later that night, members of the Eastend and District Chamber of Commerce were serving free hot dogs and hot chocolate while a roaring fire kept the crowd warm waiting for the magic moment. The tree was lit up along with the rest of the town square as the Sun made it's exit for the day. The Eastend Fire Department was there to kick of the tree lighting with ceremonial flashing of the siren lights from the rescue truck.

The weather was perfect for the event, and the mood of the busy square was festive. A donation bucket was in place and raised approximately \$300 with profits going to the Eastend Memorial Hall. The lighting looked great thanks to all the donated lights and the job done by Crazy Cowboys on the tree.