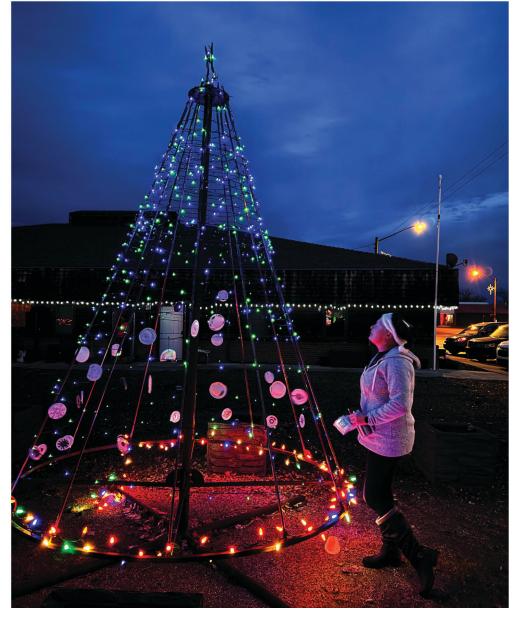

#### LIGHT UP THE SQUARE PHOTOS

Last Tuesday the kids at Eastend School made ornaments and

hung them on the tree in the square while Santa was there to shake hands and give out oranges. The kids were treated to hot chocolate and broke out in spontaneous singing of Christmas carols before they headed back to class. Later that night, members of the Eastend and District Chamber of Commerce were serving free hot dogs and hot chocolate while a roaring fire kept the crowd warm waiting for the magic moment. The tree was lit up along with the rest of the town square as the Sun made it's exit for the day. The Eastend Fire Department was there to kick of the tree lighting with ceremonial flashing of the siren lights from the rescue truck.

The weather was perfect for the event, and the mood of the busy square was festive. A donation bucket was in place and raised approximately \$300 with profits going to the Eastend Memorial Hall. The lighting looked great thanks to all the donated lights and the job done by Crazy Cowboys on the tree.